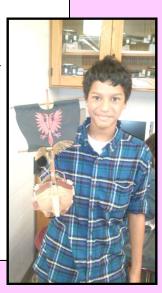

Page 8 Newaygo Public Schools

Gabe Limberg, Dylan Moore and Jacob Klein are reviewing the schematic for their Lego engineering project in Mrs. Bush's engineering enrichment class.

Antwone Six is proud of his Lego construction in Mrs. Bush's engineering enrichment class.