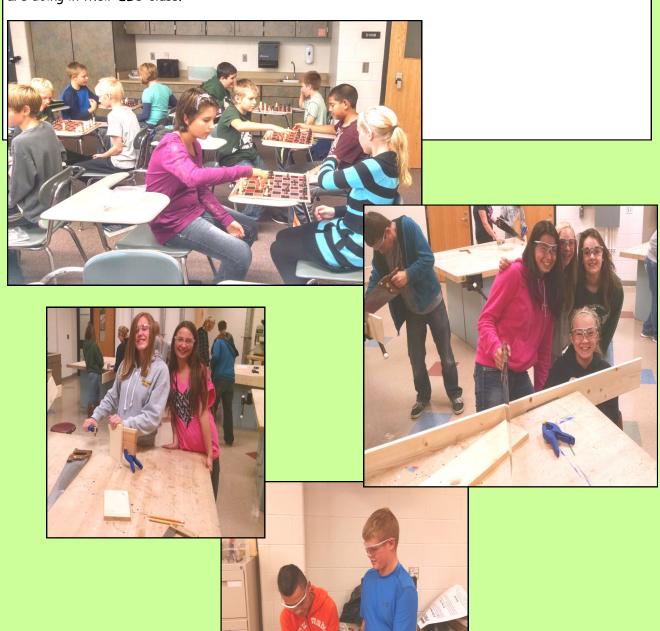

Iris with her multitude of snacks she provided

Page 6 Newaygo Public Schools

Students researching leaf information using lots of resources, including technology.

The middle school has some interesting offerings this year! In their ELO classes (Extended Learning Opportunities), the students have been given different options to extend their learning to include wood shop, fitness programs, chess, and other activities. Ask a middle school student today what they are doing in their ELO class.