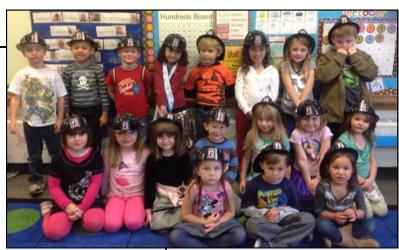

#### Fire Safety Week

Friday October 10 wrapped up Fire Safety Week. Kindergarten students learned about fire safety and incorporated what they had learned into their reading, writing, math and social studies work. The fire department stopped by to show

students the emergency vehicles, and how the other lifesaving equipment is used. It was a great experience for the students! Thank you to

the fire department for your time. The kids loved their fire helmets!