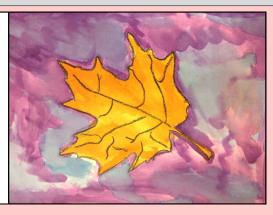

## **Art News**

Kindergartener, Ella Soules, enjoyed painting circles like Artist, Wassily Kadinsky.

Fifth graders drew contour leaf designs and painted with water colors. This leaf was done by Amanda Gale.