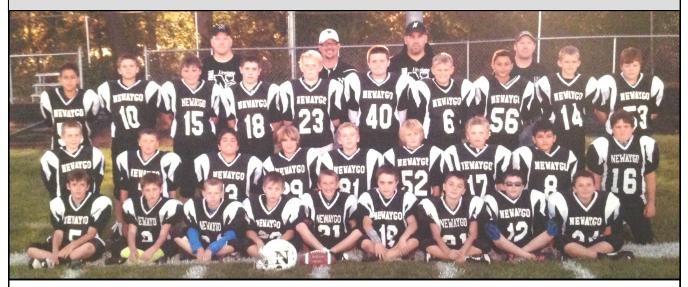

Congrats to the 5th/6th Grade Youth Football Team, Coach Harkness and Coach Ottinger! They played for the Championship against Grant on Saturday, October 25.

Fifth graders had fun learning about the location of the 7 continents and many map features such as the compass rose as well as the latitude and longitude lines by painting pumpkins!