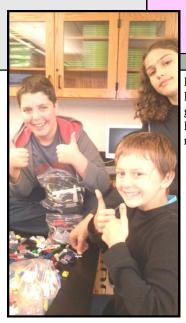

Page 8 Newaygo Public Schools

Gabe Limberg, Dylan Moore and Jacob Klein are reviewing the schematic for their Lego engineering project in Mrs. Bush's engineering enrichment class.

Antwone Six is proud of his Lego construction in Mrs. Bush's engineering enrichment class.

Daniel Charette, Micha Hewartson and Darrian Corrigan are having fun in Mrs. Bush's engineering enrichment class.

Emerson Visscher, Taylor Davis, Jaydon Ferguson and Preston Waters are organizing their Lego supply in Mrs. Bush's engineering enrichment class.