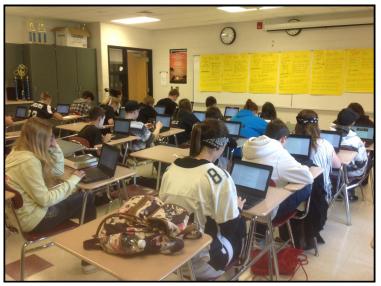

#### **Technology Update**

After spending several months upgrading our wireless infrastructure and using classroom multimedia systems, the beginning of the 2014-2015 school year includes the deployment of student devices in the Newaygo Public School District. During the first two weeks of school, high school students were each issued a Lenovo Chromebook. This has been an exciting time and our students have been pros at carefully handling and learning about the Chromebook. High School teachers are also learning new things in terms of how to teach and help students learn in a digital environment. While there are many uses for student devices in the classroom, one example is shown in the picture. Ms. Mercer's students are all taking their vocabulary and literary device quizzes using their Chromebooks and the Google form created by the teacher. This allows for immediate feedback and the chance to study the words they missed over the weekend.