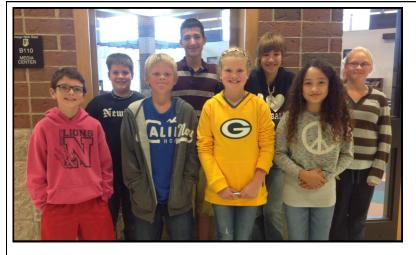

#### September Students of the Month!

5th Grade: Wyatt McFarlin and Lily Swinehart 6th Grade: Hayden McKenna and Jade Perez

7th Grade: Austin Daniels and Sam Toth

8th Grade: Gonzalo Alvarez and Andee Harrington