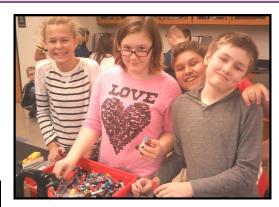

Page 8 Newaygo Public Schools

Gabe Limberg, Dylan Moore and Jacob Klein are reviewing the schematic for their Lego engineering project in Mrs. Bush's engineering enrichment class.

Antwone Six is proud of his Lego construction in Mrs. Bush's engineering enrichment class.

Daniel Charette, Micha Hewartson and Darrian Corrigan are having fun in Mrs. Bush's engineering enrichment class.

Emerson Visscher, Taylor Davis, Jaydon Ferguson and Preston Waters are organizing their Lego supply in Mrs. Bush's engineering enrichment class.