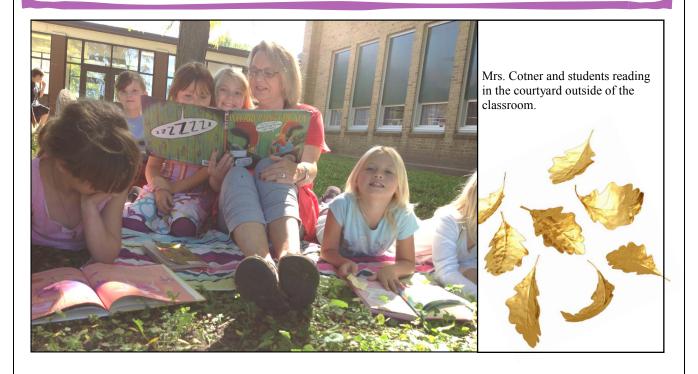

#### Fire Safety Week

Friday October 10 wrapped up Fire Safety Week. Kindergarten students learned about fire safety and incorporated what they had learned into their reading, writing, math and social studies work. The fire department stopped by to show

students the emergency vehicles, and how the other lifesaving equipment is used. It was a great experience for the students! Thank you to

the fire department for your time. The kids loved their fire helmets!