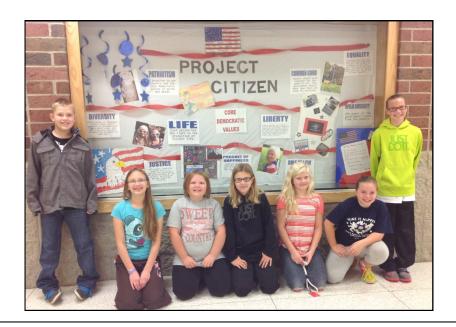

Page 10 Newaygo Public Schools

NMS Project Citizen
Patriotic Photo & Artwork Winners

"Photo of Student" Winners

1st: Olivia Tanis 2nd: Josselyn Newfer 3rd: Olivia Tanis

"Photo Taken by Student"

1st: Saige Berwald 2nd: Olivia Tanis 3rd: Olivia Tanis

"Artwork"

1st: Emmerson Goodin 2nd: Ryder Kirk 3rd: Megan Grant

3rd: Megan Grant 4th: Jaxi Long

Who: Newaygo Middle School Students

When: November 3-November 21

Where: Newaygo Middle School Media Center

What: Donate non-perishable items (food or toiletries).