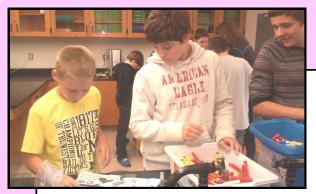

Iris with her multitude of snacks she provided

Page 6 Newaygo Public Schools

Students researching leaf information using lots of resources, including technology.

The middle school has some interesting offerings this year! In their ELO classes (Extended Learning Opportunities), the students have been given different options to extend their learning to include wood shop, fitness programs, chess, and other activities. Ask a middle school student today what they are doing in their ELO class.